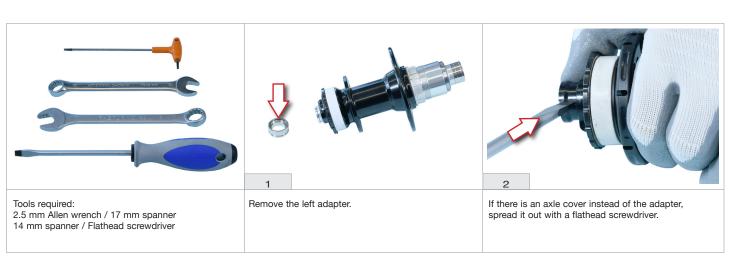

## MAINTENANCE CARDS

| GROUP                                             | ТҮРЕ                 |           | REVISION | DESCRIPTION              |  |  |  |
|---------------------------------------------------|----------------------|-----------|----------|--------------------------|--|--|--|
| ROAD WHEELS<br>DISC BRAKE                         | CONE / CUP MECHANISM |           | 01/2020  | FITTING N3W RETROFIT KIT |  |  |  |
| PRODUCTS ON WHICH THE PROCEDURE SHOULD BE APPLIED |                      |           |          |                          |  |  |  |
| BORA WTO DB                                       | BORA ONE DB          | SHAMAL DB | ZONDA DB |                          |  |  |  |