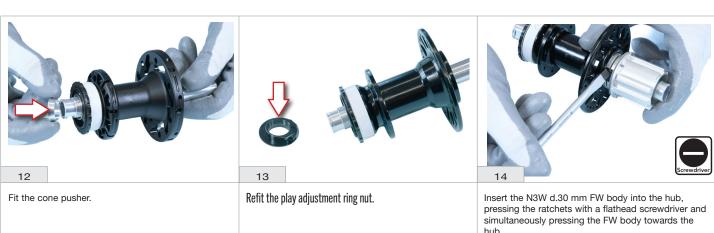

| BORA ONE DB          | SHAMAL DB | ZONDA DB |                          |  |  |  |







## MAINTENANCE CARDS

| GROUP                                             | ТҮРЕ                 |           | REVISION | DESCRIPTION              |  |  |  |
|---------------------------------------------------|----------------------|-----------|----------|--------------------------|--|--|--|
| ROAD WHEELS<br>DISC BRAKE                         | CONE / CUP MECHANISM |           | 01/ 2020 | FITTING N3W RETROFIT KIT |  |  |  |
| PRODUCTS ON WHICH THE PROCEDURE SHOULD BE APPLIED |                      |           |          |                          |  |  |  |
| BORA WTO DB                                       | BORA ONE DB          | SHAMAL DB | ZONDA DB |                          |  |  |  |







## MAINTENANCE CARDS

| GROUP                                             | ТҮРЕ                 |           | REVISION | DESCRIPTION              |  |  |  |
|---------------------------------------------------|----------------------|-----------|----------|--------------------------|--|--|--|
| ROAD WHEELS<br>DISC BRAKE                         | CONE / CUP MECHANISM |           | 01/2020  | FITTING N3W RETROFIT KIT |  |  |  |
| PRODUCTS ON WHICH THE PROCEDURE SHOULD BE APPLIED |                      |           |          |                          |  |  |  |
| BORA WTO DB                                       | BORA ONE DB          | SHAMAL DB | ZONDA DB |                          |  |  |  |