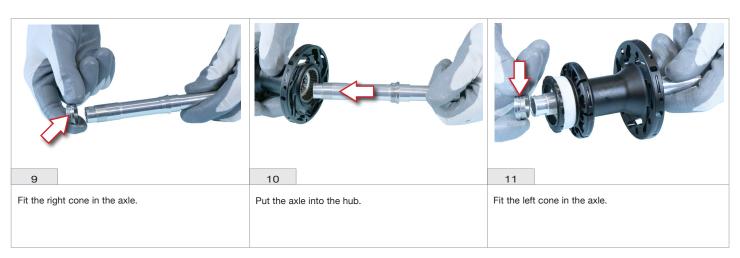

| BORA ONE DB          | SHAMAL DB | ZONDA DB |                          |  |  |  |







## MAINTENANCE CARDS

| GROUP                                             | ТҮРЕ                 |           | REVISION | DESCRIPTION              |  |  |  |
|---------------------------------------------------|----------------------|-----------|----------|--------------------------|--|--|--|
| ROAD WHEELS<br>DISC BRAKE                         | CONE / CUP MECHANISM |           | 01/ 2020 | FITTING N3W RETROFIT KIT |  |  |  |
| PRODUCTS ON WHICH THE PROCEDURE SHOULD BE APPLIED |                      |           |          |                          |  |  |  |
| BORA WTO DB                                       | BORA ONE DB          | SHAMAL DB | ZONDA DB |                          |  |  |  |







## MAINTENANCE CARDS

| GROUP                                             | ТҮРЕ                 |           | REVISION | DESCRIPTION              |  |  |  |
|---------------------------------------------------|----------------------|-----------|----------|--------------------------|--|--|--|
| ROAD WHEELS<br>DISC BRAKE                         | CONE / CUP MECHANISM |           | 01/2020  | FITTING N3W RETROFIT KIT |  |  |  |
| PRODUCTS ON WHICH THE PROCEDURE SHOULD BE APPLIED |                      |           |          |                          |  |  |  |
| BORA WTO DB                                       | BORA ONE DB          | SHAMAL DB | ZONDA DB |                          |  |  |  |