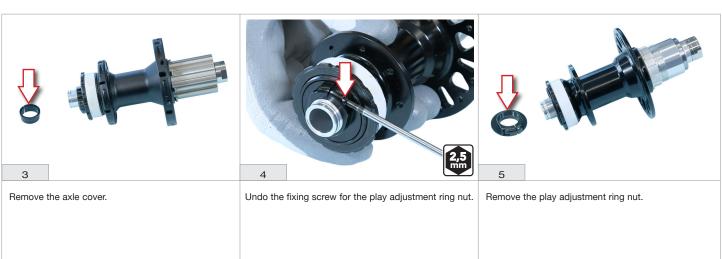

## MAINTENANCE CARDS

| GROUP                                             | ТҮРЕ                 |           | REVISION | DESCRIPTION              |  |  |  |
|---------------------------------------------------|----------------------|-----------|----------|--------------------------|--|--|--|
| ROAD WHEELS<br>DISC BRAKE                         | CONE / CUP MECHANISM |           | 01/ 2020 | FITTING N3W RETROFIT KIT |  |  |  |
| PRODUCTS ON WHICH THE PROCEDURE SHOULD BE APPLIED |                      |           |          |                          |  |  |  |
| BORA WTO DB                                       | BORA ONE DB          | SHAMAL DB | ZONDA DB |                          |  |  |  |