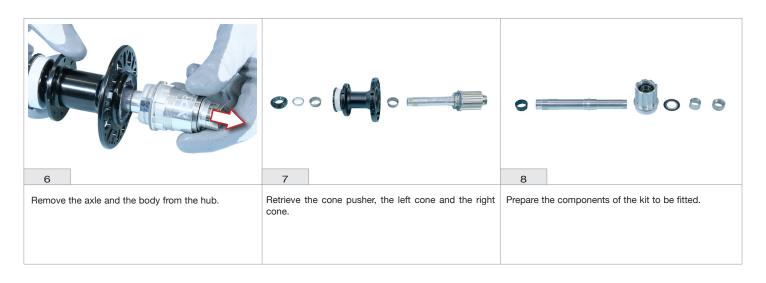

## MAINTENANCE CARDS

| GROUP                                             | ТҮРЕ                 |           | REVISION | DESCRIPTION              |  |  |  |
|---------------------------------------------------|----------------------|-----------|----------|--------------------------|--|--|--|
| ROAD WHEELS<br>DISC BRAKE                         | CONE / CUP MECHANISM |           | 01/2020  | FITTING N3W RETROFIT KIT |  |  |  |
| PRODUCTS ON WHICH THE PROCEDURE SHOULD BE APPLIED |                      |           |          |                          |  |  |  |
| BORA WTO DB                                       | BORA ONE DB          | SHAMAL DB | ZONDA DB |                          |  |  |  |