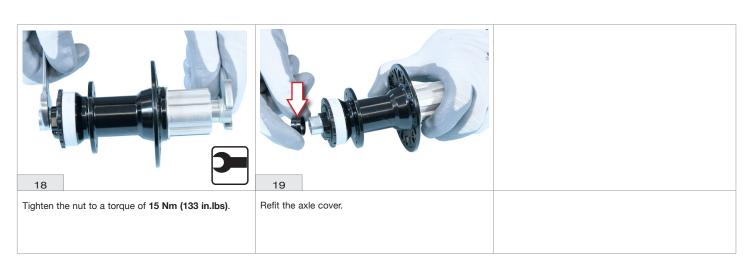

| BORA ONE DB          | SHAMAL DB | ZONDA DB |                          |  |  |  |







## MAINTENANCE CARDS

| GROUP                                             | ТҮРЕ                 |           | REVISION | DESCRIPTION              |  |  |  |
|---------------------------------------------------|----------------------|-----------|----------|--------------------------|--|--|--|
| ROAD WHEELS<br>DISC BRAKE                         | CONE / CUP MECHANISM |           | 01/2020  | FITTING N3W RETROFIT KIT |  |  |  |
| PRODUCTS ON WHICH THE PROCEDURE SHOULD BE APPLIED |                      |           |          |                          |  |  |  |
| BORA WTO DB                                       | BORA ONE DB          | SHAMAL DB | ZONDA DB |                          |  |  |  |