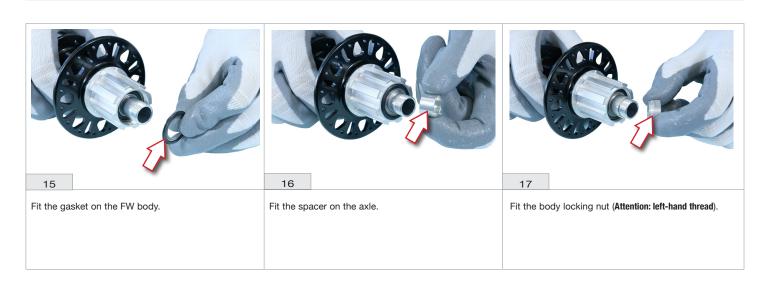

| BORA ONE DB          | SHAMAL DB | ZONDA DB |                          |  |  |  |







## MAINTENANCE CARDS

| GROUP                                             | ТҮРЕ                 |           | REVISION | DESCRIPTION              |  |  |  |
|---------------------------------------------------|----------------------|-----------|----------|--------------------------|--|--|--|
| ROAD WHEELS<br>DISC BRAKE                         | CONE / CUP MECHANISM |           | 01/ 2020 | FITTING N3W RETROFIT KIT |  |  |  |
| PRODUCTS ON WHICH THE PROCEDURE SHOULD BE APPLIED |                      |           |          |                          |  |  |  |
| BORA WTO DB                                       | BORA ONE DB          | SHAMAL DB | ZONDA DB |                          |  |  |  |







## MAINTENANCE CARDS

| GROUP                                             | ТҮРЕ                 |           | REVISION | DESCRIPTION              |  |  |  |
|---------------------------------------------------|----------------------|-----------|----------|--------------------------|--|--|--|
| ROAD WHEELS<br>DISC BRAKE                         | CONE / CUP MECHANISM |           | 01/2020  | FITTING N3W RETROFIT KIT |  |  |  |
| PRODUCTS ON WHICH THE PROCEDURE SHOULD BE APPLIED |                      |           |          |                          |  |  |  |
| BORA WTO DB                                       | BORA ONE DB          | SHAMAL DB | ZONDA DB |                          |  |  |  |